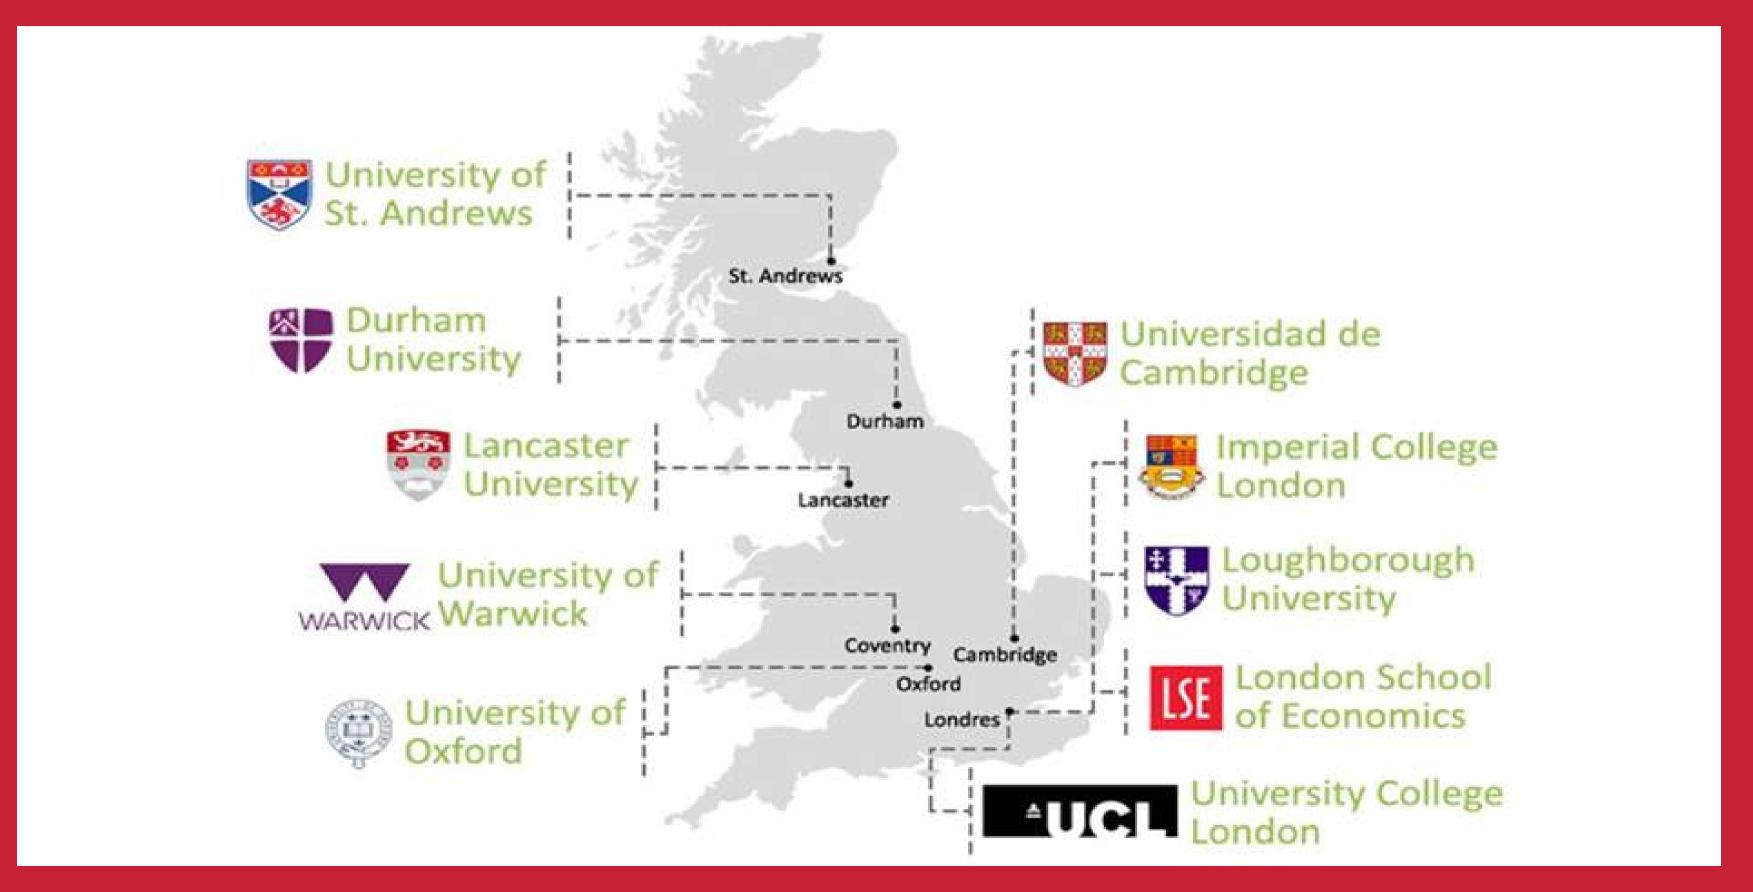

### Top 10 Universities in UK

# Top 10 Universities for Indian Students

- 1. University of Bedfordshire
- 2. University of Greenwich
- 3. Middlesex University
- 4. Cardiff University
- 5. University of East London
- 6. Sheffield Hallam University
- 7. University of Salford
- 8. University of Hertfordshire
- 9. Northumbria University
- 10. Liverpool John Moores University