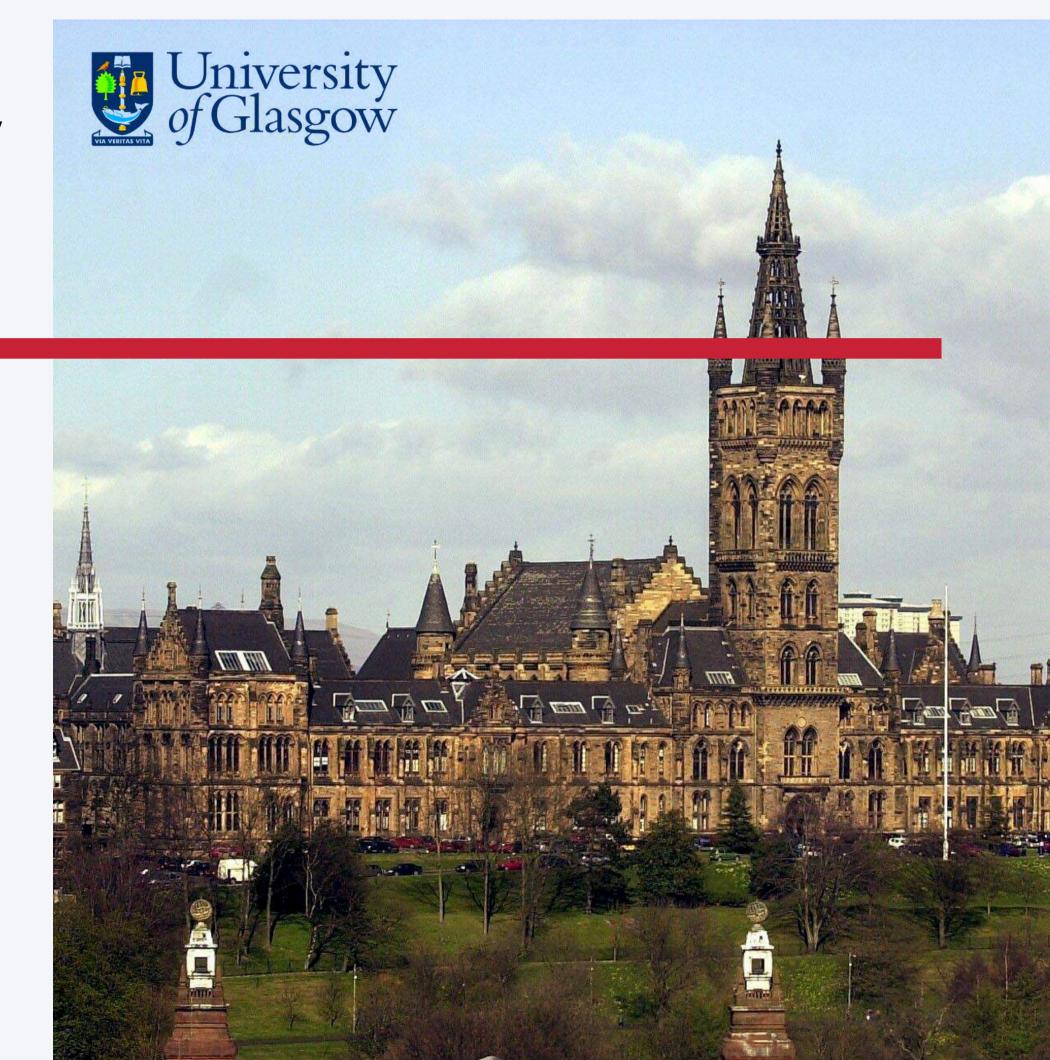

### **University of Glasgow**

Glasgow, Scotland

### 500+ YEAR OLD UNIVERSITY WITH 27000+ STUDENTS

Bachelors, Masters & PHD Programs
20 Different Faculties: Medicine, Dentistry & Nursing;
Computer Science & Engineering; Business & Economics;
General Sciences like Physics, Chemistry, Life Science.

#### **TOP 100 GLOBAL UNIVERSITIES**

Top 100 Global rank for Medicine, Education & Training, Veterinary Science, Nursing, Pharmacology

#### WIDE RANGE OF OPTIONS

Highly recognized public institution with numerous course options.