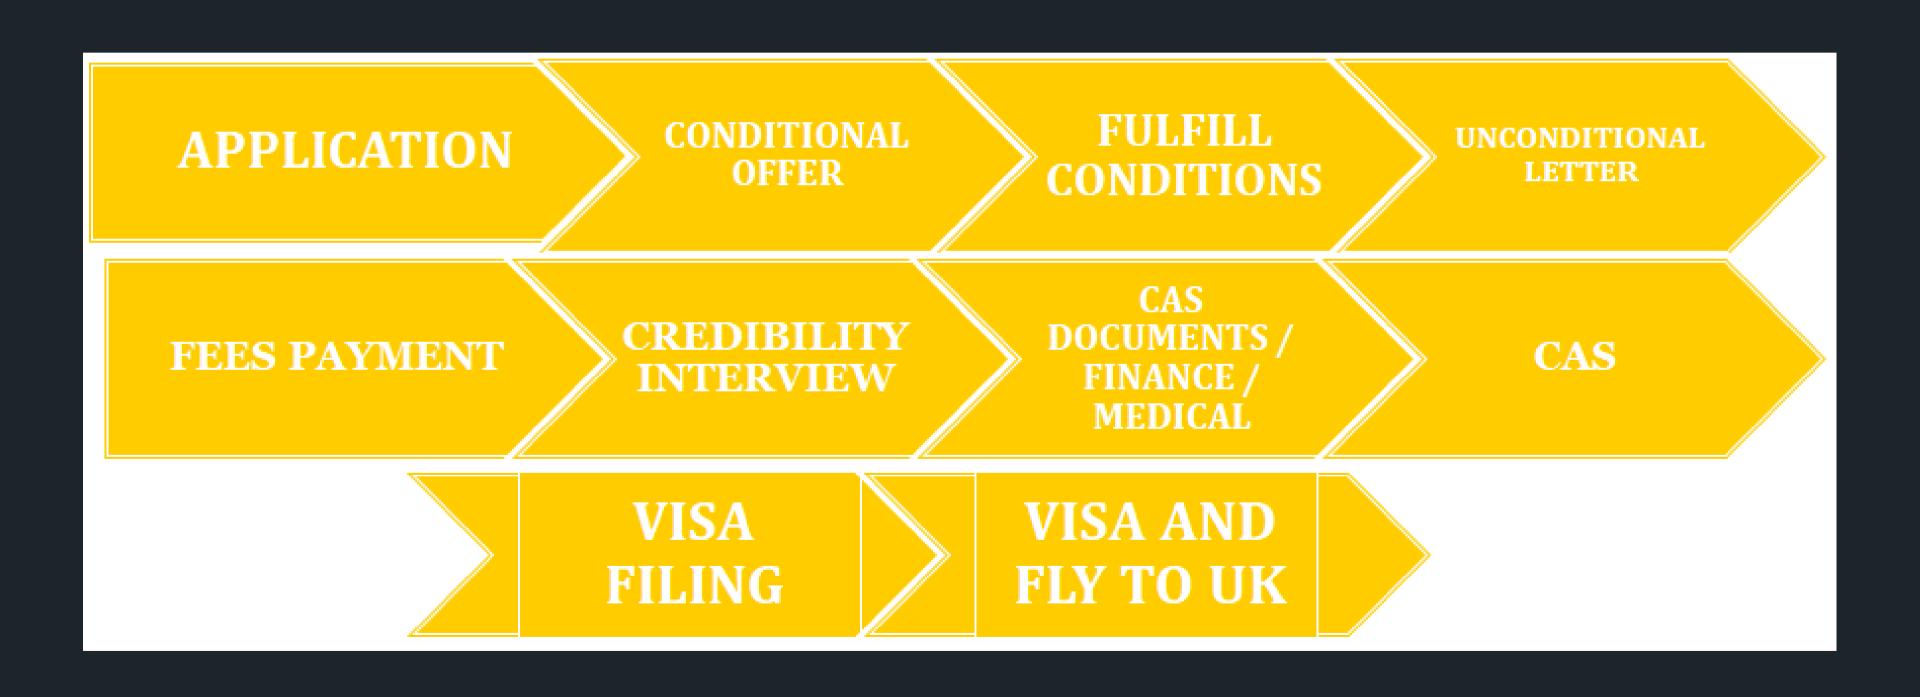

rges
- Balance Requirement for Visa

## AVERAGE FEES PER YEAR (UG/PG)



Arts & Humanities
8000 - 10,000 GBP



Engineering/Science 10,000 - 13,000 GBP



Business / Finance 12,000 - 13,000 GBP



**MBA**10,000 - 25,000
GBP



### LIVING COST - IN LONDON

GBP 11,500 - 12,000 Per Year

LIVING COST - OUTSIDE LONDON

GBP 9,135 - 10,000 Per year



### Visa Fees & Incidentals



Visa Fees
350 GBP



International health surcharge

450 GBP Per Year



Medical Check up India INR 2000



College
Application Fees
Mostly Free



Flight Cost

Approx INR

30K

One Way

## AMOUNT PAID FOR UNCONDITIONAL OFFER

BALANCE SHOWN AT TIME OF VISA

### INR 6 - 8 LAKH

HALF YEAR FEES

### INR 6 - 8 LAKH

REST HALF OF THE FEES



### INR 9 - 12 LAKH

9 MONTHS LIVING EXPENSE - CALCULATED

## Application Process



## Immigration Process After Education

**AS ON DEC 2020** 

1 - 3 YEARS

Education in a recognized University

2 YEARS

Post Study Work Permit

## APPLY TIER 2 WORK VISA

- Sponsorship letter from Employer
- Minimum Pay Scale : 26,000 GBP per year

#### 3 - 5 YEARS

Continue working in the UK under Tier 2
Visa

#### APPLY FOR PR

Can apply for indefinite right to remain after spending 5 Years in the country

#### COVID 19 LATEST UPDATE

#### JAN 2021 INTAKE

**COURSE DELIVERY:** 

**Mostly Online** 

**VISA PROCEDURE:** Visas

possible

**TRAVEL RESTRICTIONS:** 

Students can travel on operational flights

**Admissions Closed** 

#### MAY 2021 INTAKE

#### **COURSE DELIVERY:**

Classroom Delivery (For Now)

**VISA PROCEDURE:** Visas

possible

#### TRAVEL RESTRICTIONS:

Students can tra