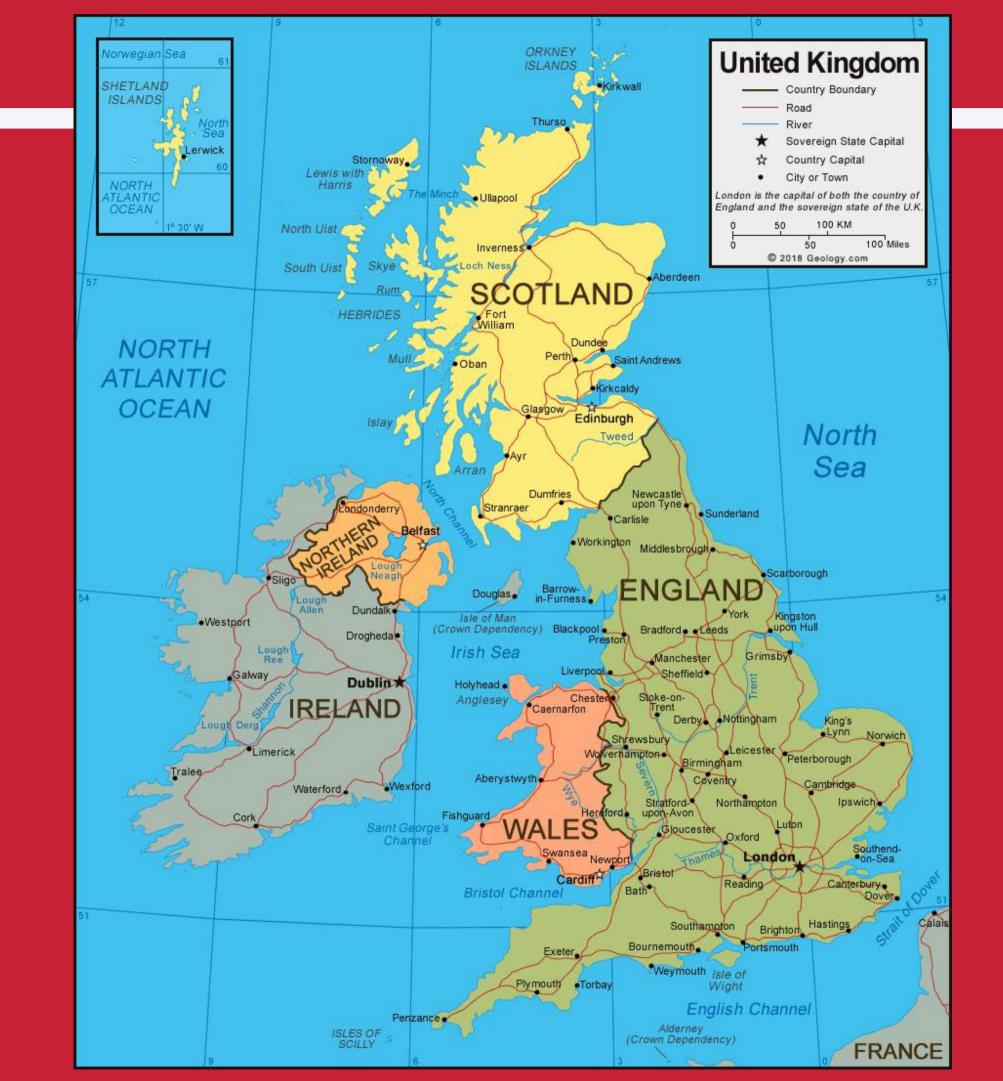

## BASIC COUNTRY INFORMATION What to Expect

**Capital: London** 

Four Regions: England, Scotland, Wales, & Northern Ireland Approx. Population – 6.78 crores

Official Language – English

4,85,645 Internatonal Students (2018-19) Currency – Great Britain Pound (GBP)

### Map of United Kingdom

## 4 Regions

SCOTLAND, WALES, ENGLAND & NORTHERN IRELAND